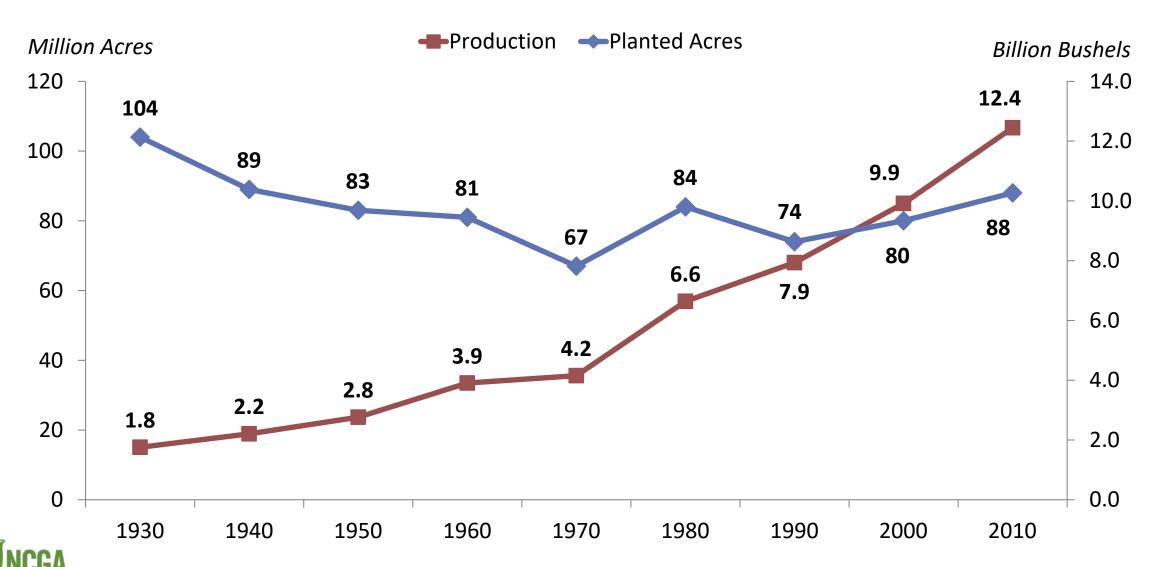

2012 | 95,864      | 97,291        | 1,427 / 1.5%  |
| 2011 | 92,178      | 91,936        | -242 / 0.3%   |
| 2010 | 88,798      | 88,192        | -606 / 0.7%   |



# 2017 Corn Crop Data



| Area Planted       | 90.1 million acres            |  |
|--------------------|-------------------------------|--|
| Area Harvested     | 82.7 million acres            |  |
| Average Yield      | <b>176.6</b> bushels per acre |  |
| Corn Production    | <b>14.6</b> billion bushels   |  |
| Total Corn Demand  | 14.2 billion bushels          |  |
| Ending Stocks      | 2.4 billion bushels           |  |
| Average Farm Price | <b>\$3.25</b> per bushel      |  |



Source: World of Corn 2017

#### **HISTORICAL INFORMATION**



#### Corn Acres Planted 1926-2017





#### **History: Acres and Production**



#### **History: Average Corn Yield**





#### Annual Average Farm Price per Bushel