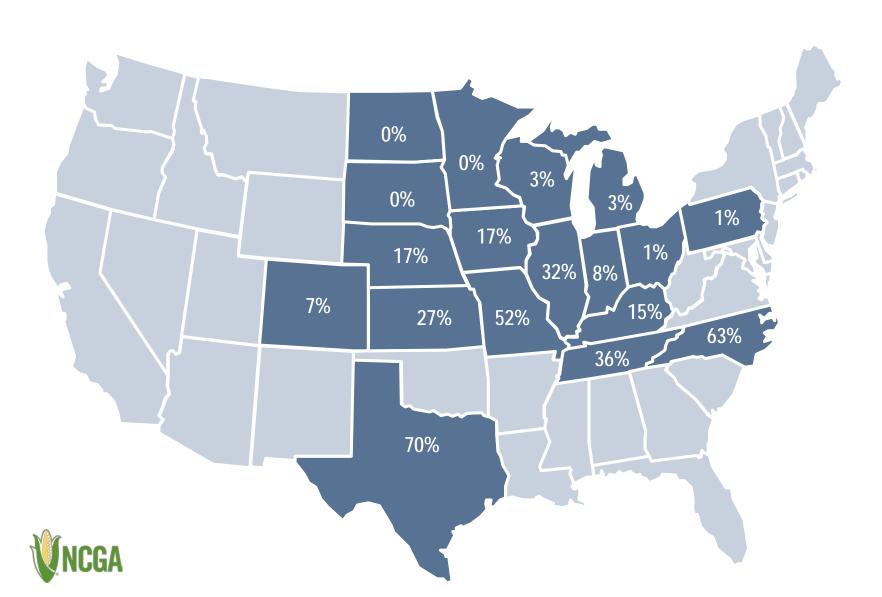

#### **NATIONAL:**

April 29, 2018: **17%** April 29, 2017: **32%** Five-Year Avg: **27%** 

Note: These 18 states highlighted represent 92% of U.S. corn acreage in 2017.

Source: USDA, April 23, 2018