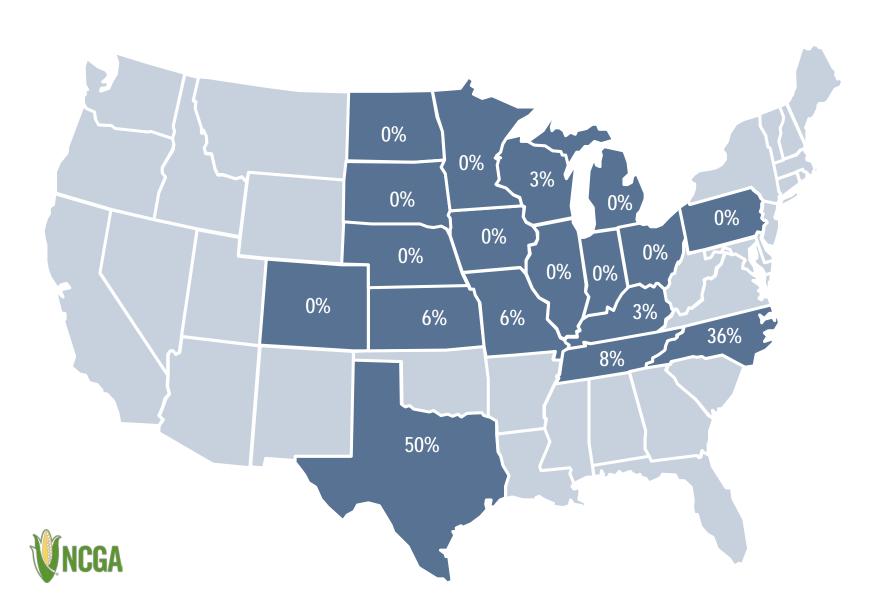

#### NATIONAL:

April 29, 2018: **3%** April 29, 2017: **8%** Five-Year Avg: **6%** 

Note: These 18 states highlighted represent 92% of U.S. corn acreage in 2017.

Source: USDA, April 23, 2018