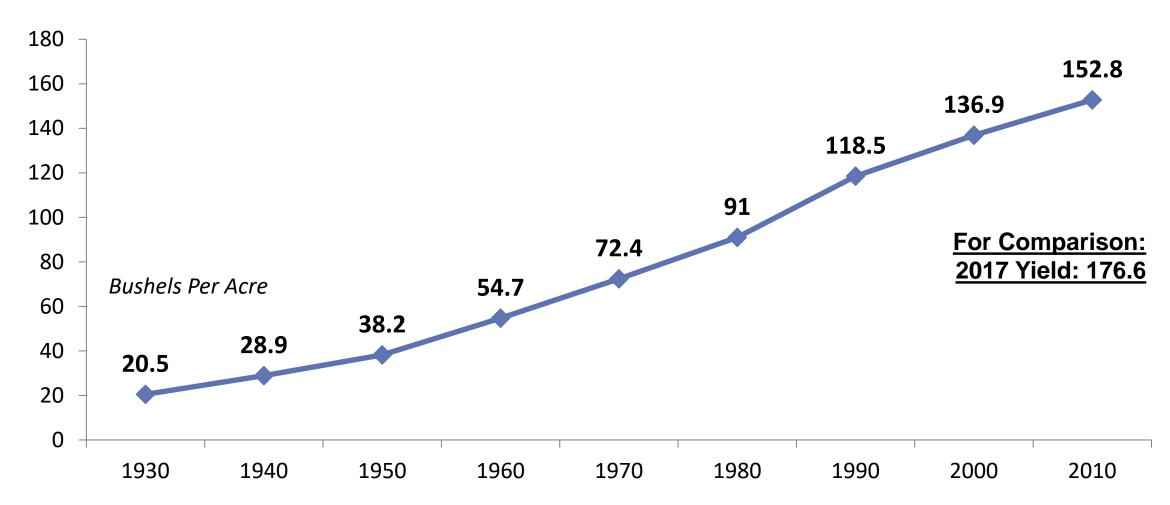

27 / 1.5%  |
| 2011 | 92,178      | 91,936        | -242 / 0.3%   |
| 2010 | 88,798      | 88,192        | -606 / 0.7%   |



# 2017 Corn Crop Data



| Area Planted       | 90.1 million acres            |  |
|--------------------|-------------------------------|--|
| Area Harvested     | 82.7 million acres            |  |
| Average Yield      | <b>176.6</b> bushels per acre |  |
| Corn Production    | <b>14.6</b> billion bushels   |  |
| Total Corn Demand  | 14.2 billion bushels          |  |
| Ending Stocks      | 2.4 billion bushels           |  |
| Average Farm Price | <b>\$3.25</b> per bushel      |  |



Source: World of Corn 2017

#### **HISTORICAL INFORMATION**



#### Corn Acres Planted 1926-2017





#### **History: Acres and Production**



#### **History: Average Corn Yield**





#### Annual Average Farm Price per Bushel