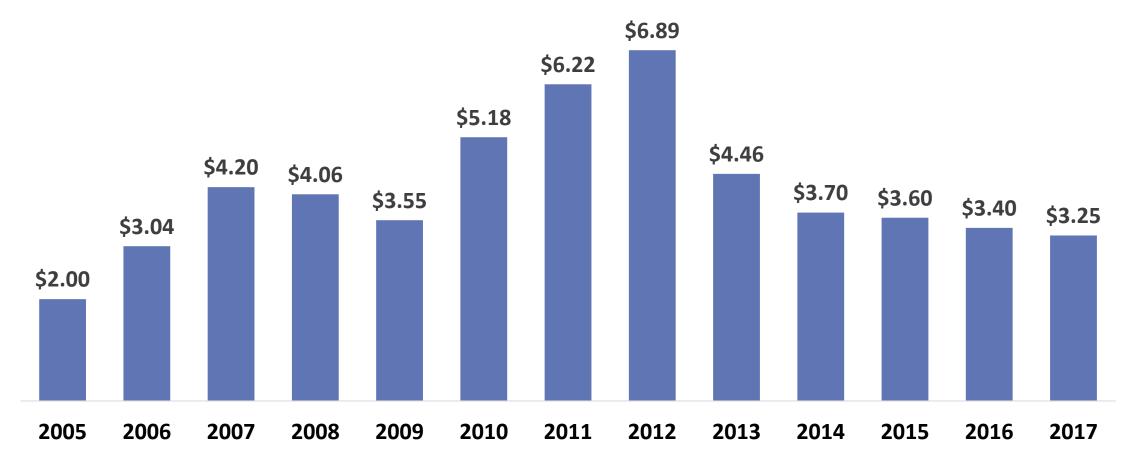

| -242 / 0.3%   |
| 2010 | 88,798      | 88,192        | -606 / 0.7%   |



# 2017 Corn Crop Data



| Area Planted       | 90.1 million acres            |  |
|--------------------|-------------------------------|--|
| Area Harvested     | 82.7 million acres            |  |
| Average Yield      | <b>176.6</b> bushels per acre |  |
| Corn Production    | <b>14.6</b> billion bushels   |  |
| Total Corn Demand  | 14.2 billion bushels          |  |
| Ending Stocks      | 2.4 billion bushels           |  |
| Average Farm Price | <b>\$3.25</b> per bushel      |  |



Source: World of Corn 2017

#### **HISTORICAL INFORMATION**



#### Corn Acres Planted 1926-2017





#### **History: Acres and Production**



#### **History: Average Corn Yield**





#### Annual Average Farm Price per Bushel