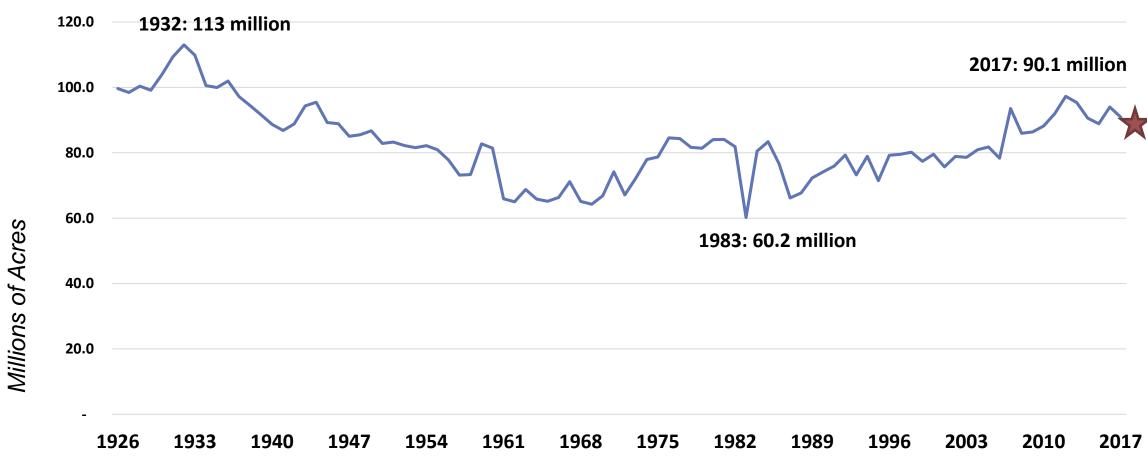

82      | 95,365        | -1,917 / 2.0% |
| 2012 | 95,864      | 97,291        | 1,427 / 1.5%  |
| 2011 | 92,178      | 91,936        | -242 / 0.3%   |
| 2010 | 88,798      | 88,192        | -606 / 0.7%   |



# 2017 Corn Crop Data



| Area Planted       | 90.1 million acres            |  |
|--------------------|-------------------------------|--|
| Area Harvested     | 82.7 million acres            |  |
| Average Yield      | <b>176.6</b> bushels per acre |  |
| Corn Production    | <b>14.6</b> billion bushels   |  |
| Total Corn Demand  | 14.2 billion bushels          |  |
| Ending Stocks      | 2.4 billion bushels           |  |
| Average Farm Price | <b>\$3.25</b> per bushel      |  |



Source: World of Corn 2017

#### **HISTORICAL INFORMATION**



#### Corn Acres Planted 1926-2017





#### **History: Acres and Production**



#### **History: Average Corn Yield**





#### Annual Average Farm Price per Bushel